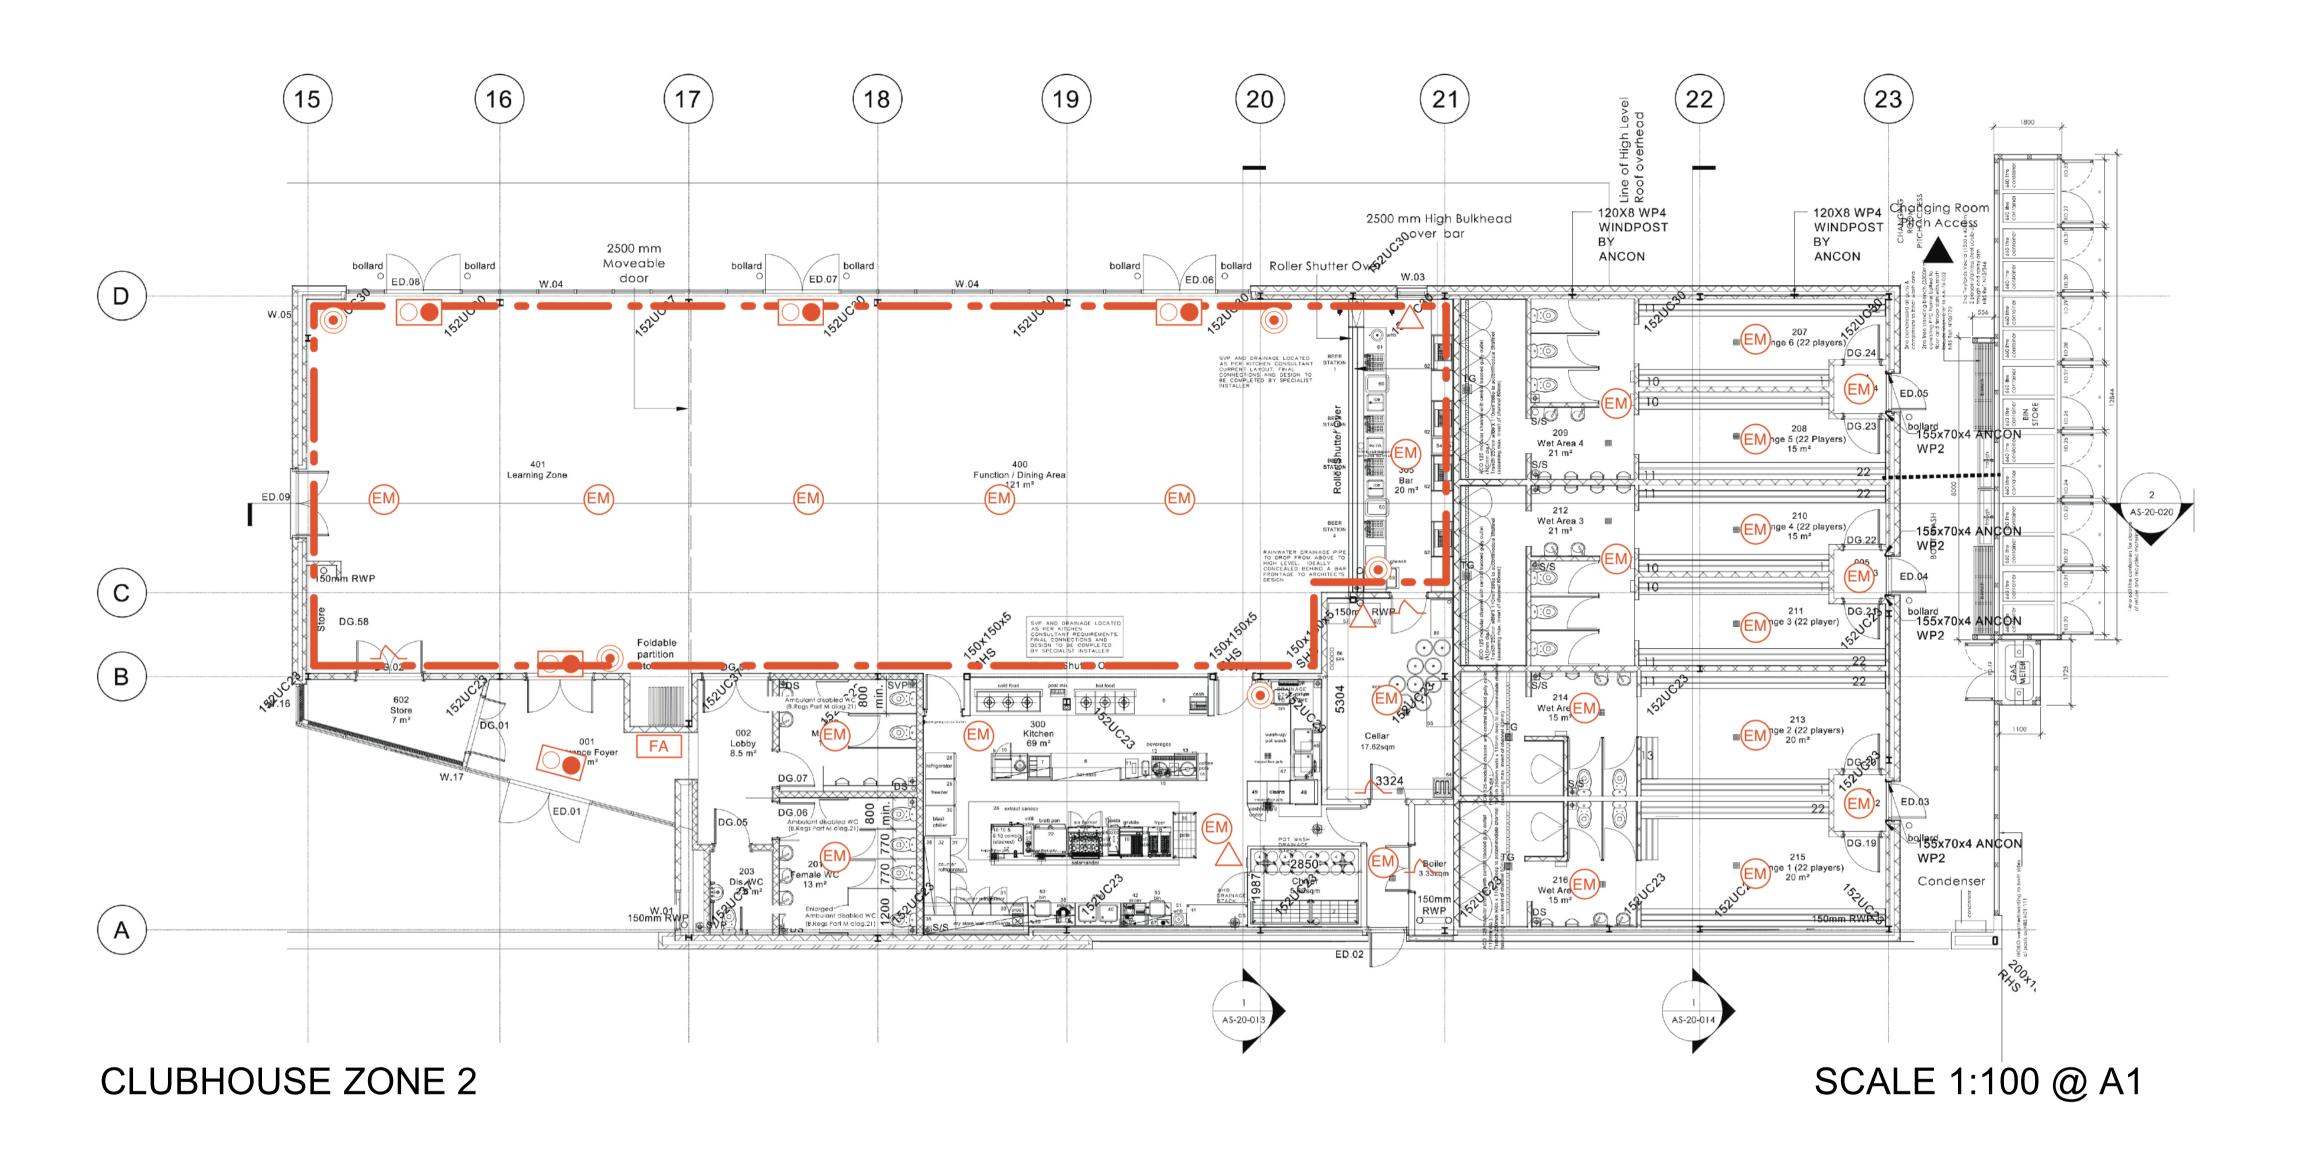

## THE HAZELWOOD CENTRE CLUBHOUSE ZONE 2 - LICENSE

London Irish

© CALL POINT

FA FIRE ALARM PANEL

FIRE DOOR

+0.150 CHANGE IN LOCAL FLOOR LEVEL (M)

**EMERGENCY LIGHTING** 

THE LOCATION AND TYPE OF ANY FIRE SAFETY AND ANY OTHER SAFETY EQUIPMENT IS SHOWN AS PRESENT. THIS MAY BE VARIED AT TIME TO TIME WITH THE AGREEMENT OF THE FIRE OFFICER OR AFTER A FIRE RISK ASSESSMENT.

## ENSING KEY:

AREA TO BE USED FOR THE SALE
OF ALCOHOL AND PROVISION OF
HOT FOOD AND DRINK AFTER
11.00PM

AREA TO BE USED FOR THE SALE OF ALCOHOL, PROVISION OF REGULATED ENTERTAINMENT AND PROVISION OF HOT FOOD AND DRINK AFTER 11.00PM

|   | client:        |      | London Irish RFC           |                   |
|---|----------------|------|----------------------------|-------------------|
|   | job title:     |      | The Hazelwood Centre       |                   |
|   | drawing title: |      | Clubhouse Zone 2 - License |                   |
|   |                |      |                            |                   |
| 1 |                |      |                            |                   |
|   | job no:        | 1614 | scale:                     | A1 1:100 A3 1:200 |
|   | drwg. no:      | 03   | date:                      | June 2014         |
|   | revision:      | Α    | drawn by:                  | FAY               |
|   |                |      | checked by:                | SET               |
|   |                |      |                            |                   |